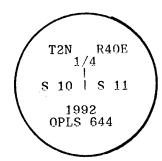

Description of monument and accessories I established to perpetuate the original location of this corner:

In the center of the existing county road and at the parenthetic distances between the north and south section corners, I set a 5/8" X 30" rebar with aluminum cap marked as shown, with the cap 5" below the road surface, marked as shown, from which;

Steel fence post 22.6 ft. east.

I hereby certify that the above corner point was perpetuated as hereon described on May 19, 1992.

Whitness: Pete Crabtree

PROFESSIONAL
LAND SURVEYOR

OREGON
JULY 10, 1984
DUANE I. GRIFFITH
644