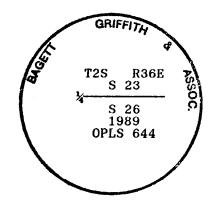

See map of survey dated June, 1989.

| UNION COUNTY<br>SURVEYOR |
|--------------------------|
| Date Received 8-22-89    |
| Dato Filed_8-22-89       |
| By G. LANGLITZ, DEPUTY   |
| File No. 140-89 R        |

Description of monument and accessories I established to perpetuate the

original location of this corner: In place of the found original corner stone, I set a 2½" x 30" aluminum pipe with aluminum cap marked as shown, 10 inches in the ground, from which:

New Bearing objects: A 4 ft. high rock outcrop bears S39°W, 16.9 feet marked X BO on West end. A 15'x10'x5' high rock outcrop bears N40°W, 17.6 feet marked X BO on East end.

Buried the original corner stone North and alongside of monument. Raised mound of stone around monument, 4 ft. base to top of cap.

Set a steel fencepost approximately 5 feet East in rockjack with land survey monument sign attached.

I hereby certify that the above corner point was perpetuated as hereon described on May 11, 1989.

I used a steel tape and magnetic compass in the establishment of new accessories. I used 17° East magnetic declination and the distances are to the chiseled "X" on the bearing object.