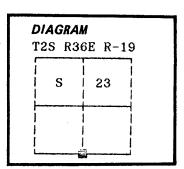

| Index<br>File Nd P / 9                                                                                                                                                                                                            | CORNER RECORD (SE                                         | ARCH) Tract or                  |                                          | r. S 1/4 Car     |  |
|-----------------------------------------------------------------------------------------------------------------------------------------------------------------------------------------------------------------------------------|-----------------------------------------------------------|---------------------------------|------------------------------------------|------------------|--|
| T 25 R. 36F                                                                                                                                                                                                                       | R.D. La brandoe Co                                        | Survey No                       | No                                       | ). <u>Sec 23</u> |  |
| Merid.                                                                                                                                                                                                                            | <u> </u>                                                  | tates Arean                     |                                          | 1                |  |
| CURINGIN DIAGRAM                                                                                                                                                                                                                  | DESCRIBE CORNER MONUMENT                                  | . bosalt: Tre                   | nes evidence                             | •                |  |
|                                                                                                                                                                                                                                   | Found common fin                                          | 21" P. Pin                      | of veril.                                | •<br>•           |  |
| 23                                                                                                                                                                                                                                |                                                           |                                 |                                          |                  |  |
| N                                                                                                                                                                                                                                 | DESCRIBE BEARING TREES OR O                               |                                 | IES FOUND                                | 3                |  |
| ··· 26                                                                                                                                                                                                                            | · 24. P Pine , C                                          | THER OFFICIAL ACCESSOR          | IES FOUND                                |                  |  |
|                                                                                                                                                                                                                                   |                                                           | acen, scrubes                   | visite, l                                | ild lag          |  |
|                                                                                                                                                                                                                                   | on tree .                                                 | Deal                            |                                          | ·. · · ·         |  |
| PHOTO IDENTIFICATION DATA<br>Photo No. <u>ENW</u> 4-2                                                                                                                                                                             | 17 the wine                                               | 12/23/00                        |                                          |                  |  |
| Filed At.                                                                                                                                                                                                                         |                                                           | 52                              | an a | 3                |  |
| · Object ident<br>ident. By                                                                                                                                                                                                       |                                                           | ATIVE TO NEAR-BY FEAT           | JRES, ALSO HOW TO R                      | EACH CORNER      |  |
| Signature<br>PLANE COORDINATE POSITION DA                                                                                                                                                                                         |                                                           | of com for                      | top horge wi                             | A- A             |  |
| State Zone                                                                                                                                                                                                                        | TA book down onto -                                       | actor fronce                    | . Open pine                              | erancy,          |  |
| X                                                                                                                                                                                                                                 | - 100 yils from<br>South exposures                        | old prince                      | over. Ser p                              | noros            |  |
| Estab. By                                                                                                                                                                                                                         | - South epposite                                          |                                 | •                                        | •                |  |
|                                                                                                                                                                                                                                   |                                                           | Headquarters                    | Date                                     | 7100-52          |  |
| Newey Flow                                                                                                                                                                                                                        | Title Division                                            | fa brande                       | 5-73                                     | REV. 65 5        |  |
|                                                                                                                                                                                                                                   |                                                           |                                 |                                          |                  |  |
|                                                                                                                                                                                                                                   |                                                           |                                 |                                          |                  |  |
|                                                                                                                                                                                                                                   |                                                           |                                 |                                          |                  |  |
|                                                                                                                                                                                                                                   |                                                           |                                 |                                          |                  |  |
|                                                                                                                                                                                                                                   |                                                           |                                 |                                          |                  |  |
|                                                                                                                                                                                                                                   |                                                           |                                 |                                          |                  |  |
| and a second                                                                                                                    |                                                           | 1. 1911年,夏月月日<br>• 111日年,夏月月•日日 |                                          |                  |  |
|                                                                                                                                                                                                                                   |                                                           |                                 | an a | •                |  |
|                                                                                                                                                                                                                                   |                                                           |                                 |                                          |                  |  |
|                                                                                                                                                                                                                                   |                                                           |                                 |                                          |                  |  |
|                                                                                                                                                                                                                                   |                                                           |                                 |                                          |                  |  |
|                                                                                                                                                                                                                                   | 이는 이가 가지 않는 것이 있는 것이다.<br>이사 이가 이가 있는 것은 것이 있는 것이 있는 것이다. |                                 |                                          |                  |  |
|                                                                                                                                                                                                                                   |                                                           |                                 | •<br>• • • •                             |                  |  |
|                                                                                                                                                                                                                                   |                                                           |                                 |                                          |                  |  |
| and a second second<br>Second second |                                                           |                                 |                                          |                  |  |
|                                                                                                                                                                                                                                   |                                                           |                                 |                                          |                  |  |
|                                                                                                                                                                                                                                   |                                                           |                                 |                                          |                  |  |
| يوند.<br>مري الحالية المري                                                                                                                                                                                                        |                                                           |                                 | T                                        |                  |  |
|                                                                                                                                                                                                                                   |                                                           | UNION COU<br>SURVEYO            | R                                        |                  |  |
|                                                                                                                                                                                                                                   |                                                           |                                 |                                          |                  |  |
|                                                                                                                                                                                                                                   |                                                           | Date Received                   |                                          |                  |  |
| •                                                                                                                                                                                                                                 |                                                           | Date Filed 12-16                | -87                                      |                  |  |
| ka<br>Araka ana araka                                                                                                             |                                                           | Date Filed                      | N-01-0                                   |                  |  |
|                                                                                                                                                                                                                                   |                                                           | By G. LANGLIT                   | rz, DEray                                |                  |  |
|                                                                                                                                                                                                                                   |                                                           | File No. 189-8                  | 7 <u>R</u>                               |                  |  |
| an a                                                                                                                                                                                          |                                                           | <u></u>                         |                                          |                  |  |
| and the second                                                                                                                  |                                                           |                                 |                                          |                  |  |
|                                                                                                                                                                                                                                   |                                                           |                                 |                                          |                  |  |
|                                                                                                                                                                                                                                   |                                                           |                                 |                                          |                  |  |
|                                                                                                                                                                                                                                   |                                                           |                                 |                                          |                  |  |