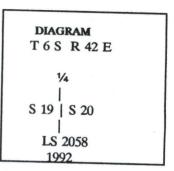

## **CERTIFIED RECORD OF LAND CORNER MONUMENTATION**

History of original corner establishment:

40.00 Set basalt rock 14 x 10 x 5 ins., 10 ins. in the ground, for 1/4 sec. corner marked 1/4 on the West side, from which:

A pine, 26 ins. diam., bears N.25°W., 23 lks. dist. mkd. 3 S BT. A pine, 22 ins. diam., bears N.48°E., 32 lks. dist. mkd. 1/4 S BT.

Description of corner evidence found:

A pine stump, 42" diam., bears N.28°23'W., 14.89', blaze and scribe are visible. A dead and down pine, 24" diam., bears N.47°27'E., 21.68', blaze and faint scribing visible.

Description of monument and accessories I established to perpetuate the original location of this corner:

No evidence of original monument found. Set monument from found bearing trees Set a 3" diam. U.S.F.S aluminum capped pipe, 30" long, with magnet, 26" in ground with mound of stone to cap, from which:

A fir, 12" diam., bears N.71°34'E., 41.56', scribed "T6S R42E S20 BT".

A fir, 12" diam., bears S.23°21'E., 18.76', scribed "T6S R42E S20 BT". A fir, 12" diam., bears S.50°13'W., 37.67', scribed "T6S R42E S19 BT". A fir, 10" diam., bears N.50°07'W., 68.80', scribed "T6S R42E S19 BT".