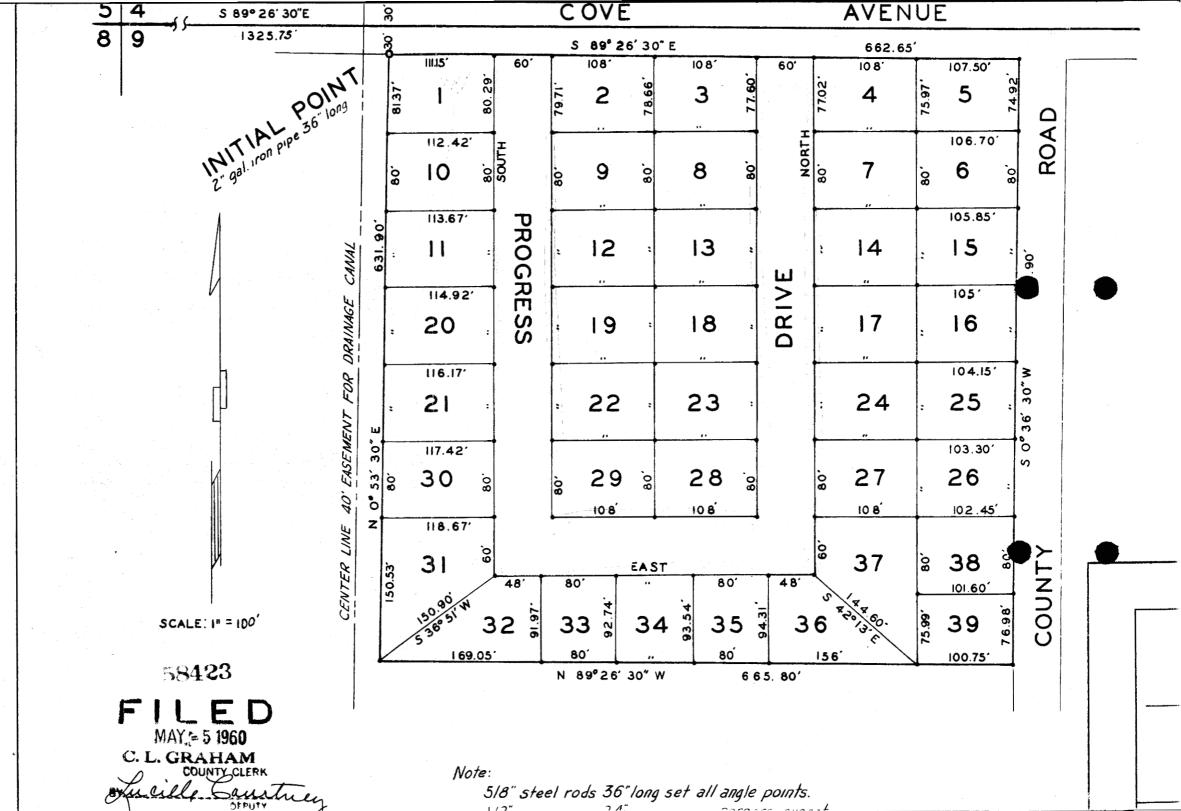

NOW, the County Court setting for official business April 5, 1973, reviewed the street situation within Progress Plaza Subdivision filed May 5, 1960, County Clerk Recording No. 58423, and

WHEREAS, Progress Drive located within the above referenced subdivision has not been accepted as a County Road, and,

WHEREAS, it is in the best interest of all concerned that Progress Drive as located on the attached map marked Exhibit A become a County road. The Union County Court does HEREBY ACCEPT Progress Drive situated in Progress Plaza as a County road.