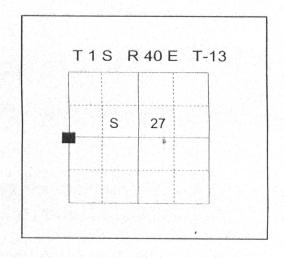

#### CERTIFIED RECORD OF LAND CORNER MONUMENTATION

HISTORY OF ORIGINAL CORNER ESTABLISHMENT:

Corner established by Henry Meldrum under GLO Contract number 450, dated June 11, 1882. Surveyor General record states: Set a post 3 ft. long for 14 corner, marked 4 sec. cor, From Which:

A fir 12 inches in diameter bears N43°E, 41 lks. Marked 4 S BT.

A fir 12 inches in diameter bears S28°W, 15 lks, marked 4 S BT.

No record of subsequent monumentation found in UNION COUNTY survey records.

Found SW BT, high stumped, 18" diameter, opened and found scribes

# DESCRIPTION OF MONUMENT AND ACCESSORIES I ESTABLISHED TO PERPETUATE THE ORIGINAL LOCATION OF THIS CORNER:

At record bearing and distance from found BT, I set a  $2\frac{1}{2}\times30$ " aluminum pipe with aluminum cap marked as shown below, 28" in the ground, from which:

NEW BEARING TREES AND OBJECT:

A 12" diameter White Fir bears N 57°E, a distance of 20.60 feet, marked "X"

A 6" diameter White Fir bears S 7°W, a distance of 57.35 feet, marked ¼ S28 BT.

An 8" diameter Western Larch bears S 53°W, a distance of 51.15 feet, marked "X" BT"

A 5/8"x30" iron pin with 1 inch aluminum cap marked NW RP bears N 17°W, a distance of 16.45 feet,

I hereby certify that the corner was monumented on November 26, 2004. Witness: Greg Blackman, Jr.

REGISTERED **PROFESSIONAL** AND SURVEYOR 1. BE. OREGON **GREGORY T. BLACKMAN** 991