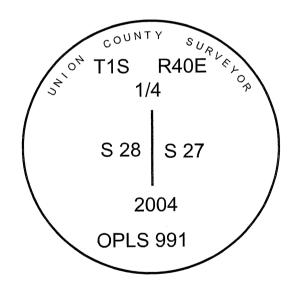

#### **COMMENTS:**

Corner is 2 ½" aluminum monument marked as shown:

T1S R40E S 27 S 28 2004 **OPLS 991** 

REGISTERED **PROFESSIONAL** AND SURVEYOR

OREGON

**GREGORY T. BLACKMAN** 991

Renewal Date: December 31, 2005