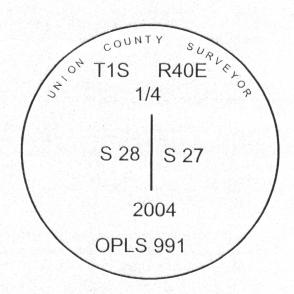

#### **COMMENTS:**

Corner is 2 ½" aluminum monument marked as shown:

T1S R40E S 27 S 28 2004 **OPLS 991** 

REGISTERED **PROFESSIONAL** AND SURVEYOR

OREGON

**GREGORY T. BLACKMAN** 991

Renewal Date: December 31, 2005