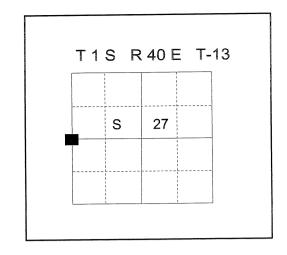

# HISTORY OF ORIGINAL CORNER ESTABLISHMENT:

Corner established by Henry Meldrum under GLO Contract number 450, dated June 11, 1882. Surveyor General record states: Set a post 3 ft. long for 4 corner, marked 4 sec. cor, From Which:

A fir 12 inches in diameter bears N43°E, 41 lks. Marked ¼ S BT.

A fir 12 inches in diameter bears S28°W, 15 lks, marked 4 S BT.

No record of subsequent monumentation found in UNION COUNTY survey records.

#### DESCRIPTION OF CORNER EVIDENCE FOUND:

Found SW BT, high stumped, 18" diameter, opened and found scribes

### DESCRIPTION OF MONUMENT AND ACCESSORIES I ESTABLISHED TO PERPETUATE THE ORIGINAL LOCATION OF THIS CORNER:

At record bearing and distance from found BT, I set a  $2\frac{1}{2}\times30$ " aluminum pipe with aluminum cap marked as shown below, 28" in the ground, from which:

#### NEW BEARING TREES AND OBJECT:

A 12" diameter White Fir bears N  $57^{\circ}$ E, a distance of 20.60 feet, marked "X"

A 6" diameter White Fir bears S 7°W, a distance of 57.35 feet, marked ¼ S28

An 8" diameter Western Larch bears S 53°W, a distance of 51.15 feet, marked "X" BT"

A 5/8"x30" iron pin with 1 inch aluminum cap marked NW RP bears N 17°W, a distance of 16.45 feet,

I hereby certify that the corner was monumented on November 26, 2004. Witness: Greg Blackman, Jr.

REGISTERED **PROFESSIONAL** AND SURVEYOR BEU OREGON **GREGORY T. BLACKMAN** 991