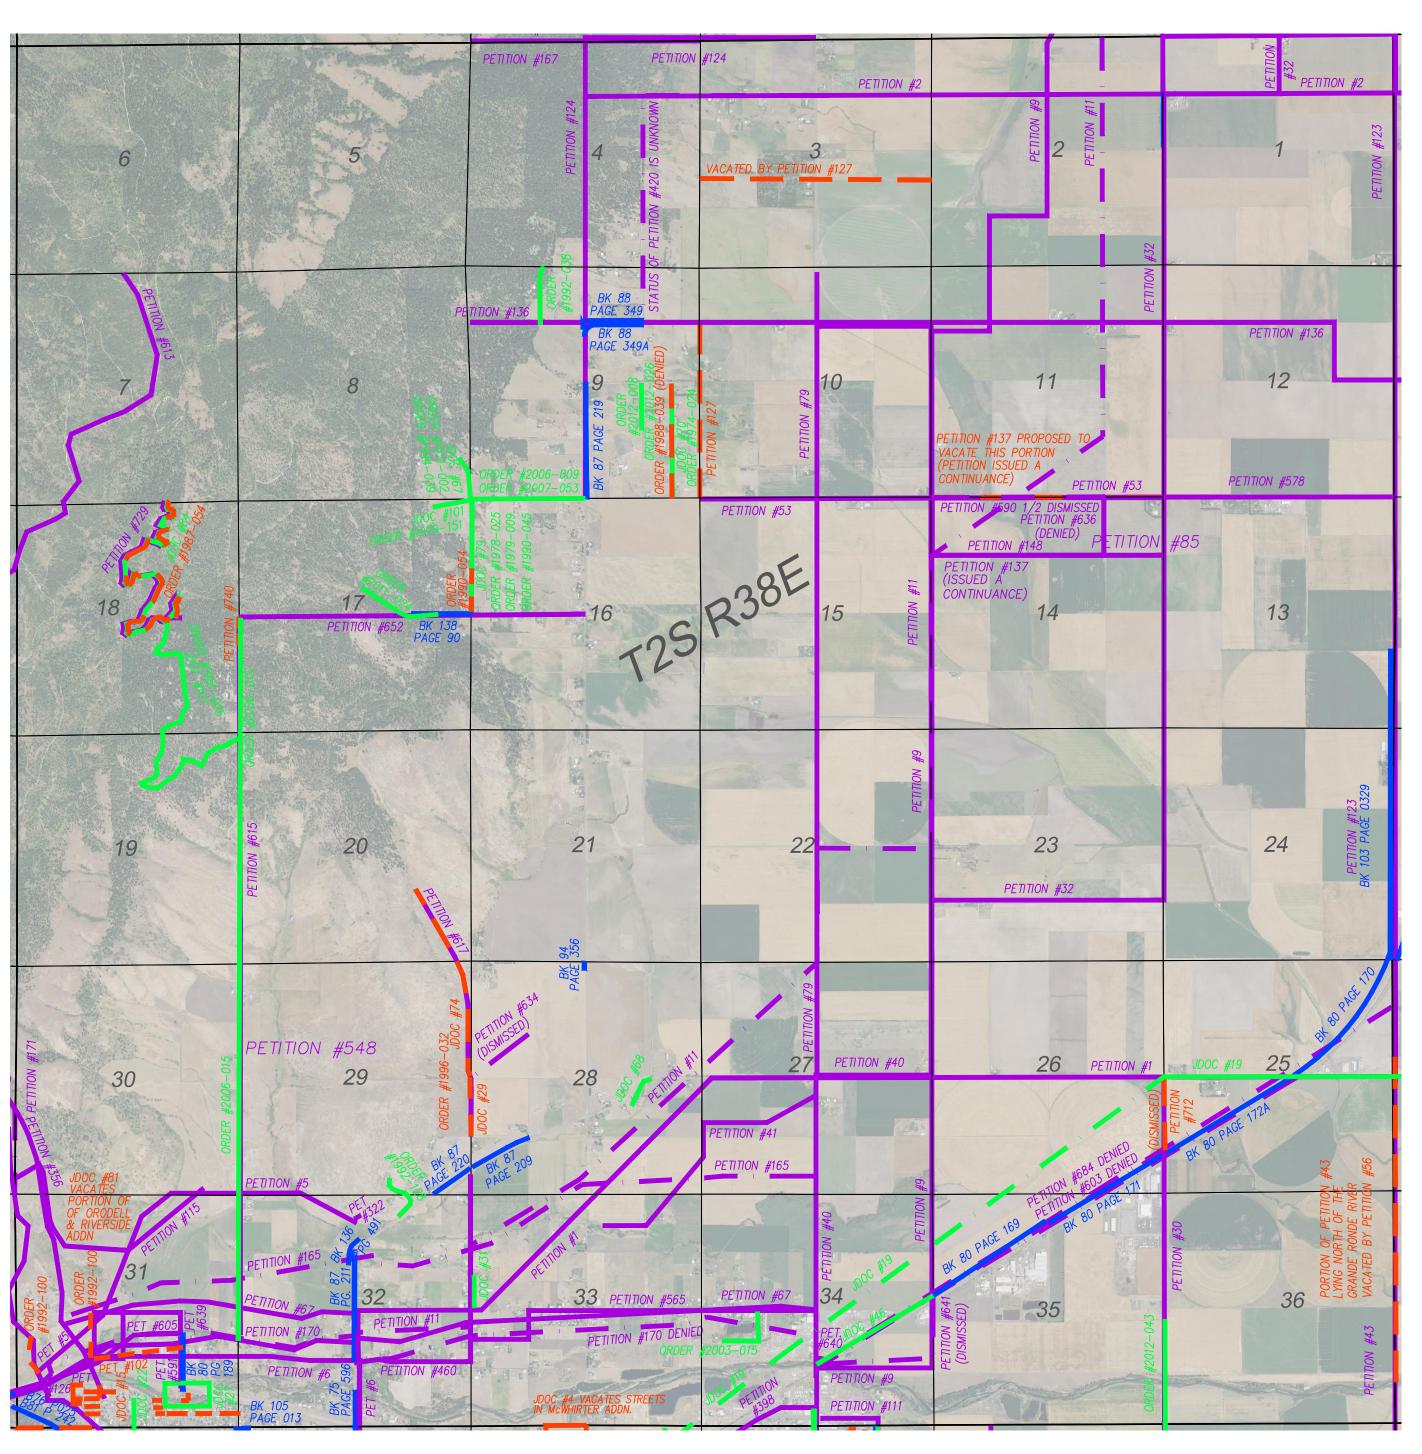

## LEGEND

Road by petition Road by deed

description

Vacated roadway Road by Commissioners Journal or

Court Order Approximate location of roadway due to inaccurate or unretraceable

VACATIONS IN SECTION 31:

PETITION #639 IS A CHANGE AND VACATION PETITION #739 VACATES THE NORTH 20 FT. OF LAKE STREET.

PETITION #753 3/4A VACATES PORTIONS OF POLK STREET, UNNAMED STREET AND ALLEY PETITION #753 3/4B VACATES PORTIONS OF THE TOWN OF ORODELL PETITION #755 VACATES LAKE STREET

BETWEEN "UNION AND COLUMBIA PETITION #756 VACATES ALLEY IN BLOCK 68 RIVERSIDE" ADDITION

PETITION #757 VACATES POLK BETWEEN UNION AND COLUMBIA STREETS PETITION #762 1/2 VACATES POLK AND FIRST STREETS

The following documents cannot be accurately plotted, but appear to be within this Township:

PETITION #10 CANNOT BE ACCURATELY PLOTTED.
PETITION #29 CANNOT BE ACCURATELY PLOTTED. PETITION DENIED.
PETITION #38 CANNOT BE ACCURATELY PLOTTED.
PETITION #58 CANNOT BE ACCURATELY PLOTTED.
PETITION #91 CANNOT BE ACCURATELY PLOTTED. PETITION DENIED.
PETITION #165 CANNOT BE ACCURATELY PLOTTED. NO DEFINITIVE POB OR ËND. PETITION DENIED.

PETITION #172 CANNOT BE ACCURATELY PLOTTED. PETITION DENIED. PETITION #334 IS AN APPROPRIATION TO GRADE ROAD NORTH OF ISLAND CITY.

PETITION #487 CANNOT BE ACCURATELY PLOTTED. PROPOSES TO CHANGE PETITION #356. PETITION DISMISSED.