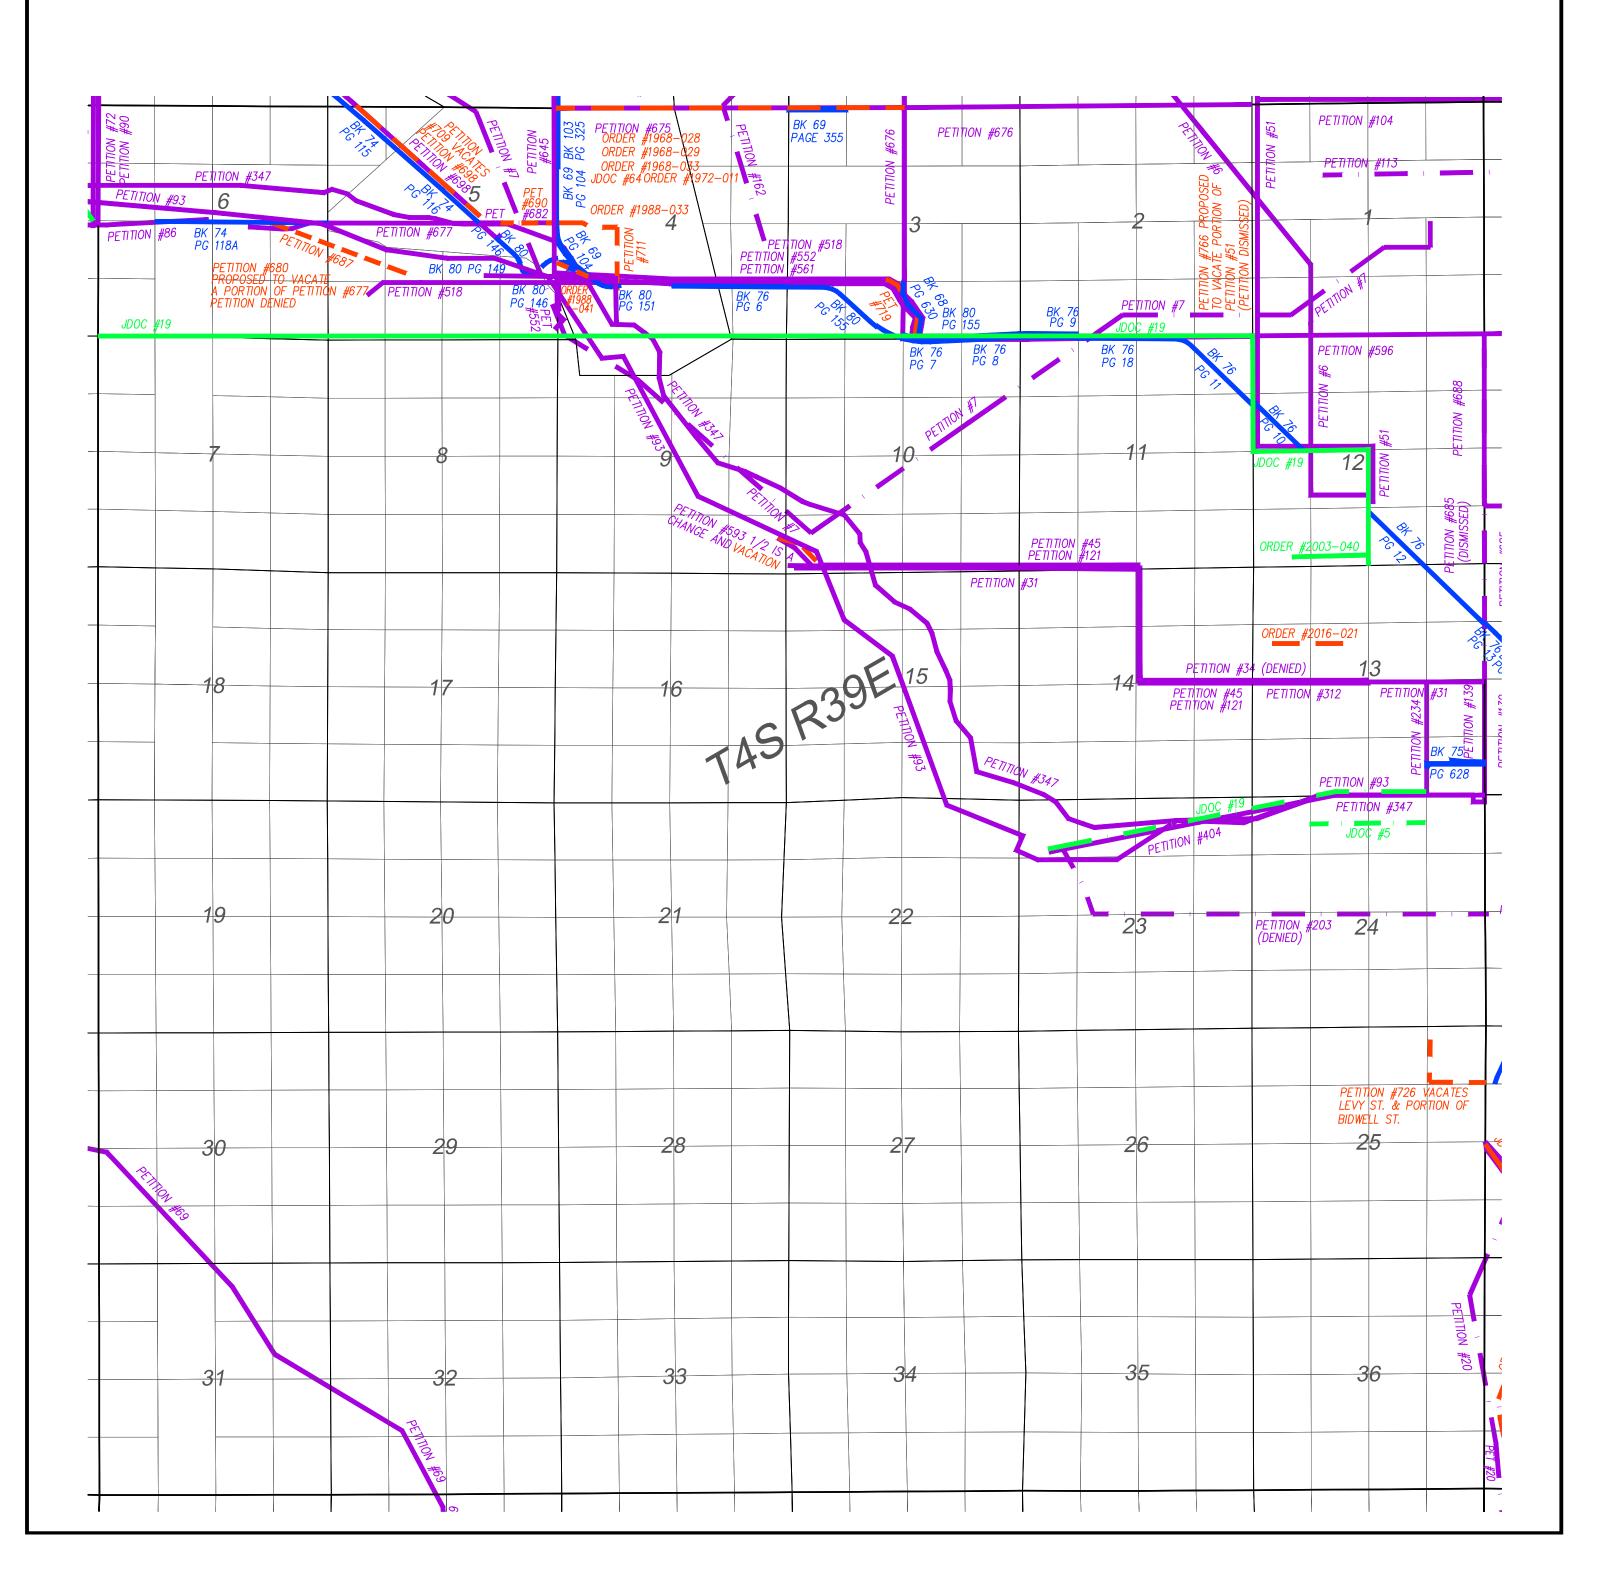

## LEGEND

Road by petition Road by deed Vacated roadway Road by Commissioners Journal or Court Order Approximate location of roadway due to inaccurate or unretraceable description

The following documents cannot be accurately plotted, but appear to be within this Township:

CANNOT PLACE PETITION #7 ACCURATELY
CANNOT PLACE PETITION #33 ACCURATELY
PETITION #173 IS AN APPROPRIATION FOR THE IMPROVEMENT OF "FOOTHILL
ROAD FROM UNION TO LAGRANDE NO DESCRIPTION GIVEN——PETITION DENIED
PETITION #364 IS AN APPROPRIATION FOR THE IMPROVEMENT OF "ROAD
FROM UNION TO THE DEPOT" NO OTHER DESCRIPTION GIVEN——APPROPRIATION
APPROVED AND THEN CANCELLED APPROVED AND THEN CANCELLED PETITION #726 VACATES PORTIONS OF LEVY STREET AND BIDWELL STREET

IN UNION ORCHARD TRACTS

BK 138 PAGE 000 IS A RIGHT TO DIVERT WATER FROM CATHERINE CREEK