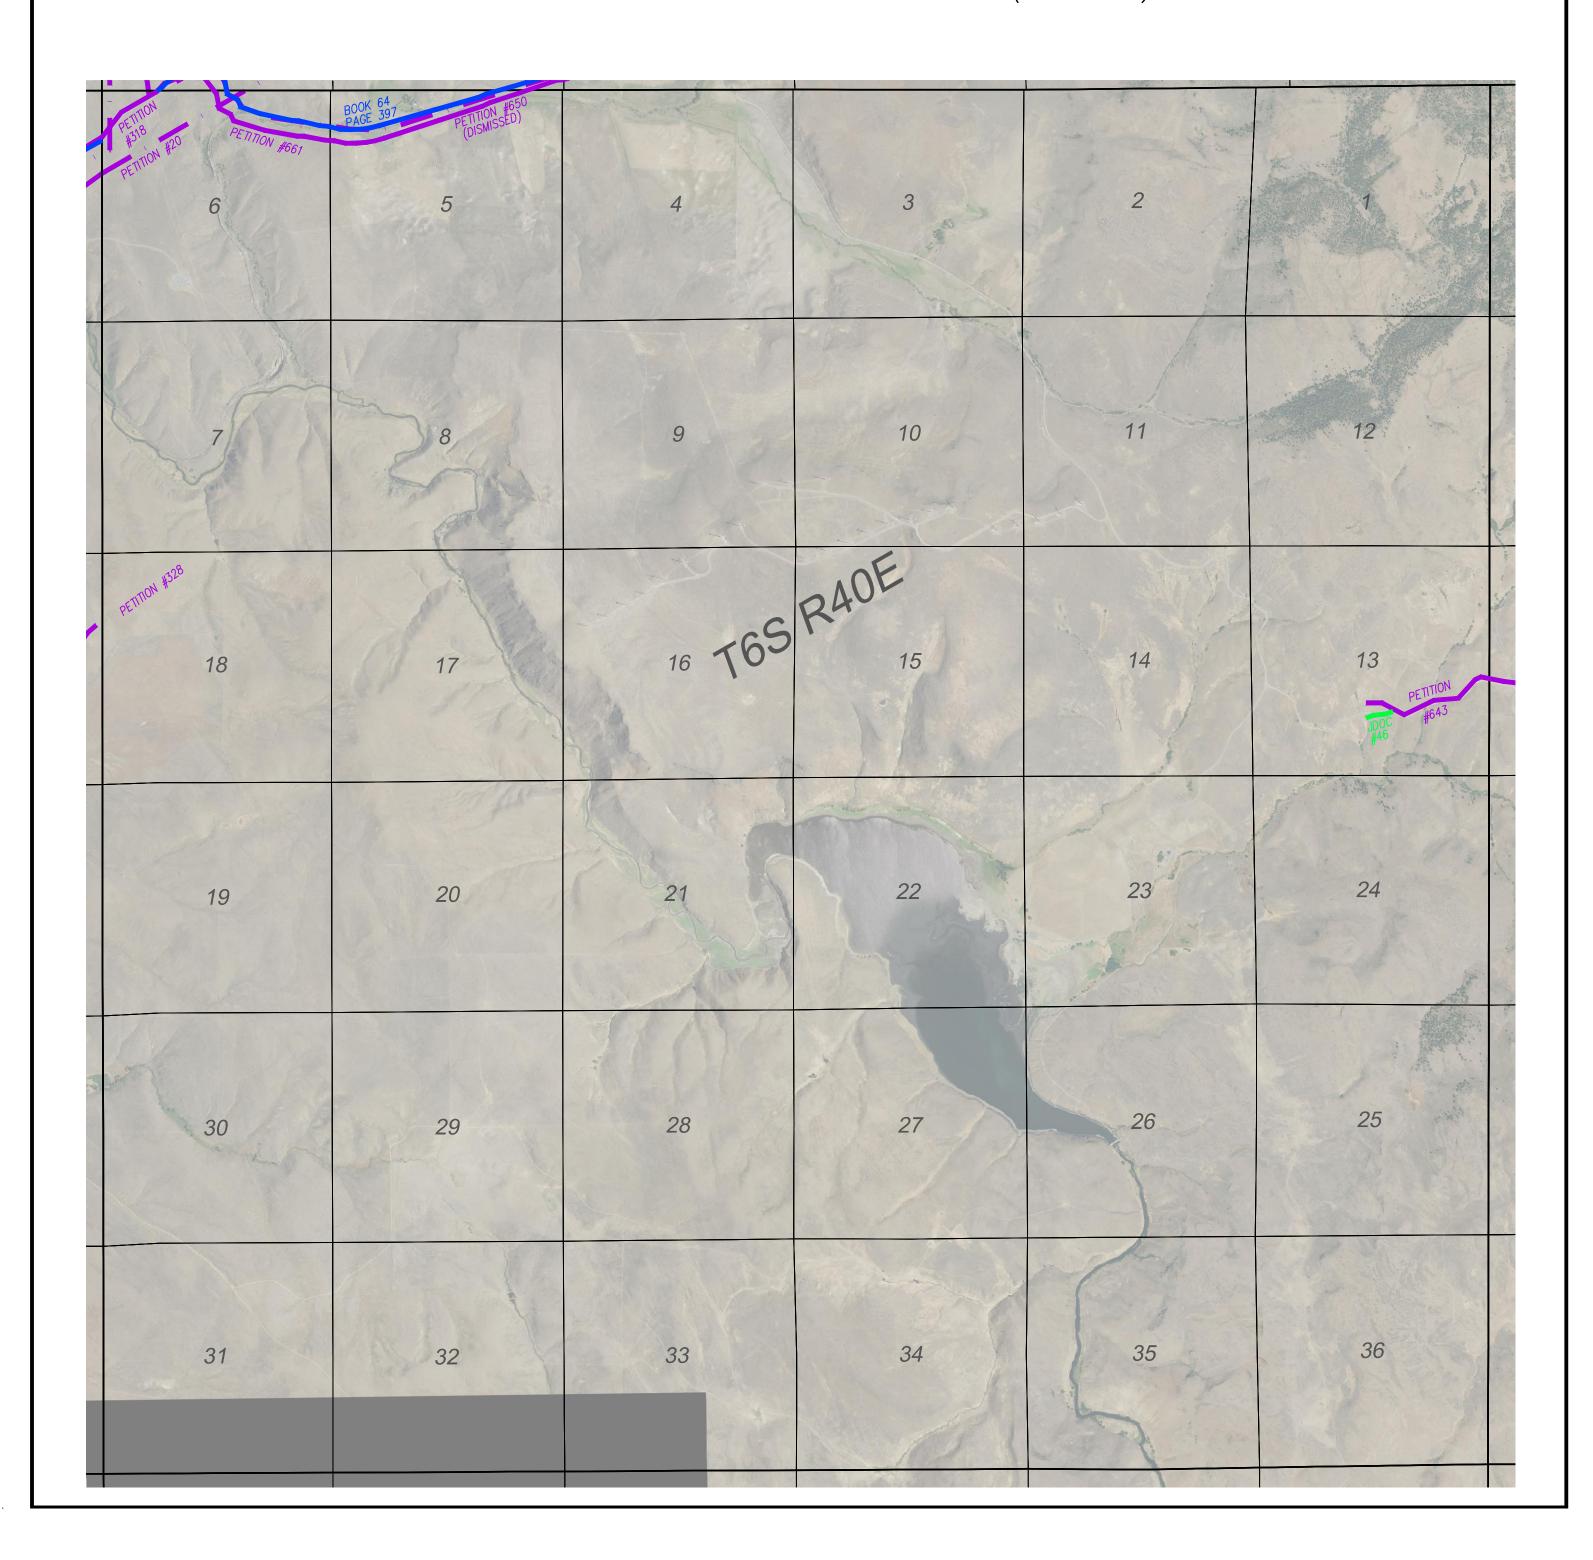

## Township 6 South Range 40 East

SCALE: 1"=2200'

## LEGEND

Road by petition

Road by deed

Vacated roadway

Road by Commissioners Journal or Court Order

Approximate location of roadway due to inaccurate or unretraceable description

The following documents cannot be accurately plotted, but appear to be within this Township:

PETITION #36 CANNOT BE ACCURATELY PLOTTED (MAP IN FOLDER IS FOR PETITION #37)

CANNOT PLACE PETITION #154 (APPROPRIATION FOR REPAIR OF POWDER RIVER BRIDGE)

PETITION #633 CANNOT BE ACCURATELY PLOTTED LOCATED SOMEWHERE IN THE SW 1/4 SW 1/4 S3 (PETITION WITHDRAWN AND DISMISSED)

PETITION #677 1/2 CANNOT BE ACCURATELY PLOTTED LOCATED SOMEWHERE IN SECTION 22 (PETITION DENIED)